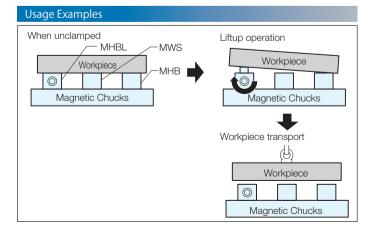

## Usage Examples Workpiece Magnetic Chucks

No.E-9939

# Magnetic Height Block with Lift Function

Material S45C

Accessories Mounting bolt

Supports removing workpieces that are adsorbed by residual magnetism, etc. during unclamping