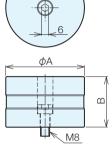

## Magnetic Height Block

Material Structural steel

Accessories Mounting bolt

Protects the top surface of the magnetic chuck

Improves the precision of the top surface of the magnetic chuck (enables self-cut)

- Fixed by mounting bolt
- Avoids interference with through hole drills and the workpiece, etc.

### Specifications

|           | - First states and state |    |    |             |  |  |  |
|-----------|-------------------------------------------------------------------------------------------------------------------------------------------------------------------------------------------------------------------------------------------------------------------------------------------------------------------------------------------------------------------------------------------------------------------------------------------------------------------------------------------------------------------------------------------------------------------------------------------------------------------------------------------------------------------------------------------------------------------------------------------------------------------------------------------------------------------------------------------------------------------------------------------------------------------------------------------------------------------------------------------------|----|----|-------------|--|--|--|
| Order No. | No.                                                                                                                                                                                                                                                                                                                                                                                                                                                                                                                                                                                                                                                                                                                                                                                                                                                                                                                                                                                             | Α  | В  | Weight (kg) |  |  |  |
| 114993    | MHB-R70C-15                                                                                                                                                                                                                                                                                                                                                                                                                                                                                                                                                                                                                                                                                                                                                                                                                                                                                                                                                                                     | 70 | 15 | 0.4         |  |  |  |
| 110442    | MHB-R70C-45                                                                                                                                                                                                                                                                                                                                                                                                                                                                                                                                                                                                                                                                                                                                                                                                                                                                                                                                                                                     | 70 | 45 | 1.3         |  |  |  |
| 114994    | MHB-R50C-32                                                                                                                                                                                                                                                                                                                                                                                                                                                                                                                                                                                                                                                                                                                                                                                                                                                                                                                                                                                     | 50 | 32 | 0.5         |  |  |  |