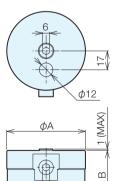

# Magnetic Height Block with Lift Function

Material S45C

Accessories Mounting bolt

Supports removing workpieces that are adsorbed by residual magnetism, etc. during unclamping

### Specifications

|   | Order No. | No.            | A  | В  | Weight (kg) |  |  |
|---|-----------|----------------|----|----|-------------|--|--|
|   | 114995    | MHB L -R70C-32 | 70 | 32 | 0.9         |  |  |
| I | 114996    | MHB L -R70C-45 | 70 | 45 | 1.3         |  |  |
| - |           |                |    |    |             |  |  |