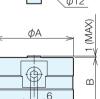

### Specifications

|           | - First states and state |    |    |             |  |  |  |
|-----------|-------------------------------------------------------------------------------------------------------------------------------------------------------------------------------------------------------------------------------------------------------------------------------------------------------------------------------------------------------------------------------------------------------------------------------------------------------------------------------------------------------------------------------------------------------------------------------------------------------------------------------------------------------------------------------------------------------------------------------------------------------------------------------------------------------------------------------------------------------------------------------------------------------------------------------------------------------------------------------------------------|----|----|-------------|--|--|--|
| Order No. | No.                                                                                                                                                                                                                                                                                                                                                                                                                                                                                                                                                                                                                                                                                                                                                                                                                                                                                                                                                                                             | Α  | В  | Weight (kg) |  |  |  |
| 114993    | MHB-R70C-15                                                                                                                                                                                                                                                                                                                                                                                                                                                                                                                                                                                                                                                                                                                                                                                                                                                                                                                                                                                     | 70 | 15 | 0.4         |  |  |  |
| 110442    | MHB-R70C-45                                                                                                                                                                                                                                                                                                                                                                                                                                                                                                                                                                                                                                                                                                                                                                                                                                                                                                                                                                                     | 70 | 45 | 1.3         |  |  |  |
| 114994    | MHB-R50C-32                                                                                                                                                                                                                                                                                                                                                                                                                                                                                                                                                                                                                                                                                                                                                                                                                                                                                                                                                                                     | 50 | 32 | 0.5         |  |  |  |