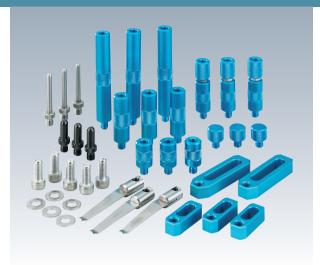

#### Content of Set

| ann' | Aluminum extension<br>bar<br>ALEB40 3 pieces/<br>ALEB70 2 pieces |   | Aluminum joint<br>ALJT8025, ALJT8050,<br>ALJT8100 3 pieces of<br>each |             | Socket screw (SUS)<br>SKS0820S 5 pieces | Jig Set-up Systems<br>(Q-lock)                                 |
|------|------------------------------------------------------------------|---|-----------------------------------------------------------------------|-------------|-----------------------------------------|----------------------------------------------------------------|
|      | Round pin<br>SBAR845 3 pieces                                    |   | Stand bar<br>SBAR645 3 pieces                                         |             |                                         | Base Elements<br>Clamp Units                                   |
| F    | Clamp spring<br>SPCB75 3 pieces                                  |   | Attachment<br>ASJ-1A-8 3 pieces                                       | Reference P | ages                                    | Clamping Parts<br>Mechanical Parts                             |
|      | Aluminum screw jack<br>ASJ-70B-8 3 pieces                        | 0 | Flat Washer (SUS)<br>WF08SS 5 pieces                                  |             | Aluminum sub-table<br>P.163             | Machine Vises<br>Surface Plates and<br>Measurement Instruments |
|      |                                                                  |   |                                                                       |             |                                         | Index                                                          |