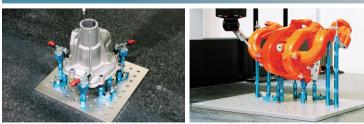

| 0 | Flat Washer (SUS)<br>WF08SS 5 pieces                                  |             | Aluminum sub-table<br>P.163             | Machine Vises<br>Surface Plates and<br>Measurement Instruments |
|      |                                                                  |   |                                                                       |             |                                         | Index                                                          |

#### Specifications and Prices

| Order No. | No.      | Matching Screw Diameter<br>(Coarse Thread) | Weight (g) |  |
|-----------|----------|--------------------------------------------|------------|--|
| 119743    | MJIGS-8E | M8                                         | 760        |  |

# Usage Examples



\* An aluminum sub-table (ALSB) is not included.

#### You can download CAD data and check whether items are in stock from our website.