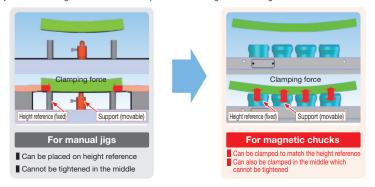

### Mag-work Support

- Supports uneven workpieces
- Supports easy chattering workpieces

Accuracy stability of face milling for deformed workpieces or castings with a rough surface

Jig Set-up Systems (Q-lock)

Base Elements