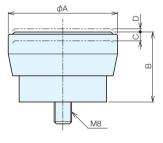

### Specifications

| Order No. | No.         | А  | В  | C   | D   | Weight (kg) |  |
|-----------|-------------|----|----|-----|-----|-------------|--|
| 100968    | MWS-R50-32  | 57 | 32 | 2.5 | 1.5 | 0.4         |  |
| 123405    | MWS-R76A-45 | 76 | 45 | 3   | 3   | 1.3         |  |