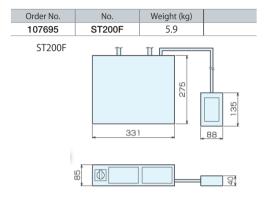

## ST120F ST200F

Specifications and External Dimensions

ST120F

| Order No. | No.    | Weight (kg) |  |
|-----------|--------|-------------|--|
| 107694    | ST120F | 2.5         |  |

50

135

No.E-9939