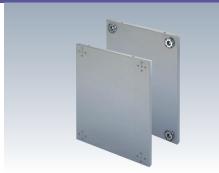

## Attachment Plates with Q-Lock Elements

Material Plate: S50C Q-Lock Elements: SCM440 Heat Treatment Q-Lock Elements: Heat treatment (HRC55) Surface Treatment Q-Lock Elements: Non-electrolytic plating Accessories Eye bolt

- Attachment plates for 2 Faces/MC Tooling Blocks with Q-Lock Elements.
- Locating holes are fitted with hardened bushes, and finished with a high pitch accuracy of ± 0.015.
- Should be used with holes and grooves machined by the user to match the workpiece as an attachment plate for the tooling blocks.