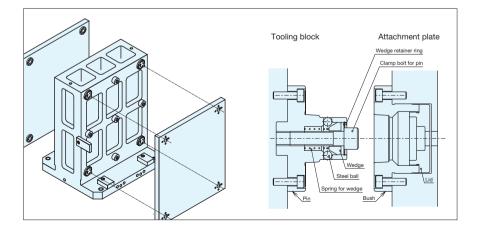

## Attachment Plates with Q-Lock Elements

Material Plate: S50C Q-Lock Elements: SCM440 Heat Treatment Q-Lock Elements: Heat treatment (HRC55) Surface Treatment Q-Lock Elements: Non-electrolytic plating Accessories Eye bolt

- Attachment plates for 2 Faces/MC Tooling Blocks with Q-Lock Elements.
- Locating holes are fitted with hardened bushes, and finished with a high pitch accuracy of ± 0.015.
- Should be used with holes and grooves machined by the user to match the workpiece as an attachment plate for the tooling blocks.