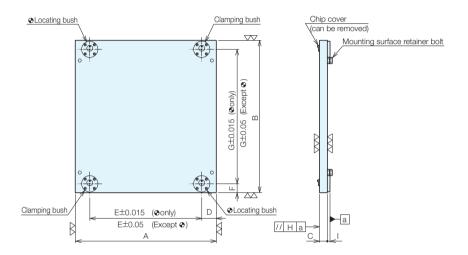

- Attachment plates for 2 Faces/MC Tooling Blocks with Q-Lock Elements.
- Locating holes are fitted with hardened bushes, and finished with a high pitch accuracy of ± 0.015.
- Should be used with holes and grooves machined by the user to match the workpiece as an attachment plate for the tooling blocks.

## Specifications

| Orde | er No. | No.         | A   | В   | С  | D  | E   | F  | G   | Н    | I  | Locating Bush | Clamping Bush | Weight (kg) |  |
|------|--------|-------------|-----|-----|----|----|-----|----|-----|------|----|---------------|---------------|-------------|--|
| 983  | 3084   | TBQ400TS-PL | 400 | 485 | 30 | 40 | 320 | 50 | 400 | 0.02 | 10 | QLT26RB       | QLT26CB       | 46          |  |
| 968  | 8874   | TBQ500TS-PL | 500 | 580 | 30 | 50 | 400 | 40 | 500 | 0.02 | 10 | QLT26RB       | QLT26CB       | 67          |  |
| 968  | 8875   | TBQ630TS-PL | 630 | 680 | 35 | 65 | 500 | 40 | 600 | 0.02 | 12 | QLT32RB       | QLT32CB       | 100         |  |