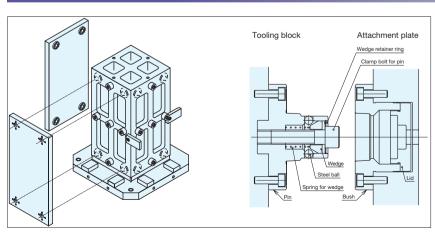

- Attachment plates for 4 Faces/MC Tooling Blocks with Q-Lock Elements.
- $lue{}$  Locating holes are fitted with hardened bushes, and finished with a high pitch accuracy of  $\pm$  0.015.
- Should be used with holes and grooves machined by the user to match the workpiece as an attachment plate for the tooling blocks.

## **Usage Examples**

Jig Set-up Systems (Q-lock)

Base Elements

Clamp Units

Clamping Parts

Mechanical Parts

Machine Vises

Surface Plates and Measurement Instruments