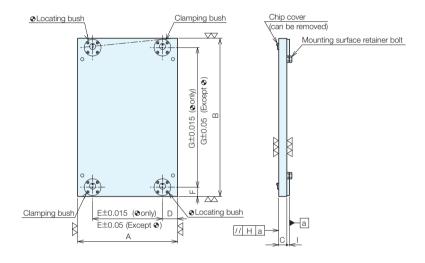

- Attachment plates for 4 Faces/MC Tooling Blocks with Q-Lock Elements.
- $lue{}$  Locating holes are fitted with hardened bushes, and finished with a high pitch accuracy of  $\pm$  0.015.
- Should be used with holes and grooves machined by the user to match the workpiece as an attachment plate for the tooling blocks.

## Specifications

| Order No. | No.        | А   | В   | С  | D  | Е   | F  | G   | Н    | -1 | Locating Bush | Clamping Bush | Weight (kg) |  |
|-----------|------------|-----|-----|----|----|-----|----|-----|------|----|---------------|---------------|-------------|--|
| 983082    | TBQ400T-PL | 200 | 485 | 30 | 35 | 130 | 50 | 400 | 0.02 | 10 | QLT26RB       | QLT26CB       | 25          |  |
| 968872    | TBQ500T-PL | 300 | 580 | 30 | 50 | 200 | 40 | 500 | 0.02 | 10 | QLT26RB       | QLT26CB       | 40          |  |
| 968873    | TBQ630T-PL | 430 | 680 | 35 | 65 | 300 | 40 | 600 | 0.02 | 12 | QLT32RB       | QLT32CB       | 68          |  |