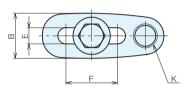

## Specifications

| — · [· · · · · · · · |         |                                   |     |    |      |    |    |      |             |         |   |   |        |    |  |
|----------------------|---------|-----------------------------------|-----|----|------|----|----|------|-------------|---------|---|---|--------|----|--|
| Order No.            | No.     | Screw Diameter<br>(Coarse Thread) | Α   | В  | С    | D  | E  | F    | G           | Н       | 1 | J | K      | L  |  |
| 910665               | ICM0012 | M12×1.75                          | 99  | 39 | 22.5 | 16 | 13 | 38   | 37.5 - 58.5 | 17 - 36 | 5 | 5 | Tr20P2 | 35 |  |
| 910666               | ICM0016 | M16×2                             | 124 | 46 | 25.5 | 18 | 17 | 52.5 | 43 - 68     | 19 - 44 | 6 | 6 | Tr24P3 | 35 |  |
| 910667               | ICM0020 | M20×2.5                           | 156 | 56 | 30.5 | 23 | 21 | 69   | 525 - 815   | 23 - 51 | 8 | 8 | Tr28P3 | 45 |  |