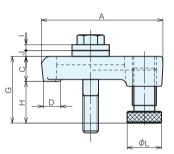

## Specifications

| — · [· · · · · · · · |         |                                   |     |    |      |    |    |      |             |         |   |   |        |    |  |
|----------------------|---------|-----------------------------------|-----|----|------|----|----|------|-------------|---------|---|---|--------|----|--|
| Order No.            | No.     | Screw Diameter<br>(Coarse Thread) | Α   | В  | С    | D  | E  | F    | G           | Н       | 1 | J | K      | L  |  |
| 910665               | ICM0012 | M12×1.75                          | 99  | 39 | 22.5 | 16 | 13 | 38   | 37.5 - 58.5 | 17 - 36 | 5 | 5 | Tr20P2 | 35 |  |
| 910666               | ICM0016 | M16×2                             | 124 | 46 | 25.5 | 18 | 17 | 52.5 | 43 - 68     | 19 - 44 | 6 | 6 | Tr24P3 | 35 |  |
| 910667               | ICM0020 | M20×2.5                           | 156 | 56 | 30.5 | 23 | 21 | 69   | 525 - 815   | 23 - 51 | 8 | 8 | Tr28P3 | 45 |  |