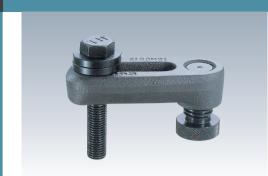

## Injection Clamps

Material Bainite cast iron

Accessories Adjustment support screw 1 piece, bolt 1 piece, washer 2 pieces

- The main body is bainite cast iron, and will not break even under strong clamping forces.
- Can also be used for clamping molds for injection machines as well as clamping for machining.
- Can also be used with a T-slot table as long as you use T-slot nuts.