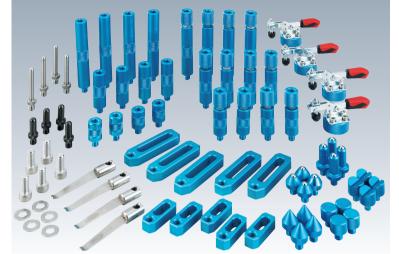

# 114

Index . . . . . . . . . . . . . . . . . .



#### (ERON)<sup>®</sup> RoHS Compliant NEW

No.E-1120

# Measuring Jig System Standard Set

## Material A 5056

### Surface Treatment Alumite

- These all-purpose jigs can be used for various workpieces.
- Assembly can be performed by anyone due to the simple structure.
- These jigs can be used even for non-contact image measuring.
- These aluminum jigs are light to carry around.
- Optimal for clamping measuring objects on a machine such as a cordinate measuring machine.

### Content of Set



#### Aluminum sub-table P.163

Specifications and Prices

| Order No. | No.      | Matching Screw Diameter<br>(Coarse Thread) | Weight (g) |  |
|-----------|----------|--------------------------------------------|------------|--|
| 119744    | MJIGS-8S | M8                                         |