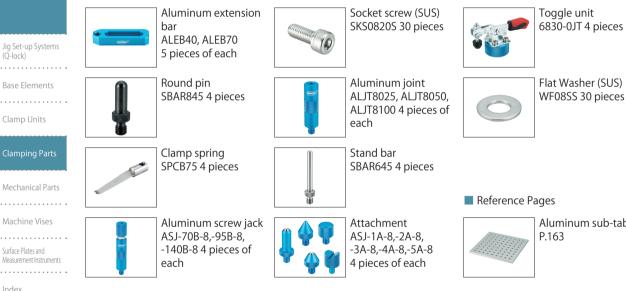

### Content of Set

#### Aluminum sub-table P.163

Specifications and Prices

| Order No. | No.      | Matching Screw Diameter<br>(Coarse Thread) | Weight (g) |  |
|-----------|----------|--------------------------------------------|------------|--|
| 119744    | MJIGS-8S | M8                                         | 2370       |  |